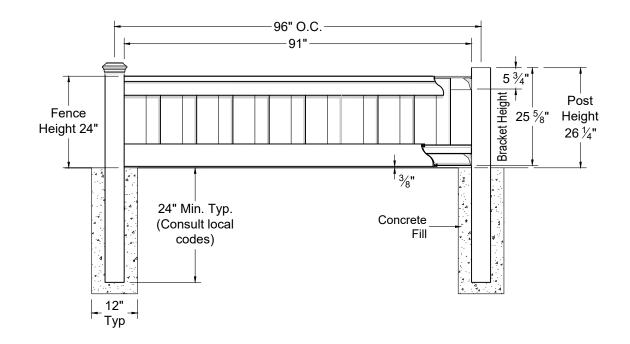

- 1. INSTALLATION TO BE COMPLETED PER MANUFACTURER'S SPECIFICATION.
- 2. REFER TO <u>YourNextFence.com</u> FOR CONSTRUCTION DETAILS AND PRODUCT INFORMATION
- 3. DRAWING NOT TO SCALE.

| COMPONENT                |                     | QTY. | LENGTH | COMPONENT               |                    | QTY. | LENGTH  |
|--------------------------|---------------------|------|--------|-------------------------|--------------------|------|---------|
| Post Cap                 | Pyramid Flat Crown  | 1    | N/A    | Bottom Rail / Picket    | ≝ 1" x 5 3/4"      | 2    | 91"     |
| Post                     | 5" x 5"             | .5   | 108"   | Aluminum Bottom<br>Rail | }{ 2 3/4" x 5 1/8" | 1    | 90 1/2" |
| Top Rail                 | ∭ 4" x 5"           | 1    | 91"    | Fence Bracket           | // 1 1/4" x 3 1/8" | 4    | N/A     |
| Picket<br>(Cut to 19 ½") | ـــــــ 1" x 5 3/4" | 6.3  | 67"    | Ext. Wood Screw         | ⊳ #7               | 22   | 1 5/8"  |