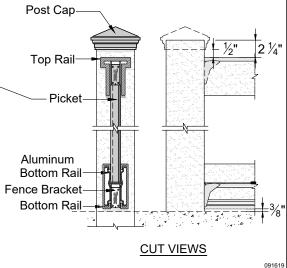

- 1. INSTALLATION TO BE COMPLETED PER MANUFACTURER'S SPECIFICATION.
- 2. REFER TO <u>YourNextFence.com</u> FOR CONSTRUCTION DETAILS AND PRODUCT INFORMATION
- 3. DRAWING NOT TO SCALE.

| COMPONENT                |                     | QTY. | LENGTH | COMPONENT               |                    | QTY. | LENGTH  |
|--------------------------|---------------------|------|--------|-------------------------|--------------------|------|---------|
| Post Cap                 | Pyramid Flat Crown  | 1    | N/A    | Bottom Rail / Picket    | ≝ 1" x 5 3/4"      | 2    | 91"     |
| Post                     | 5" x 5"             | .5   | 108"   | Aluminum Bottom<br>Rail | }{ 2 3/4" x 5 1/8" | 1    | 90 1/2" |
| Top Rail                 | ∭ 4" x 5"           | 1    | 91"    | Fence Bracket           | // 1 1/4" x 3 1/8" | 4    | N/A     |
| Picket<br>(Cut to 19 ½") | ـــــــ 1" x 5 3/4" | 6.3  | 67"    | Ext. Wood Screw         | ⊳ #7               | 22   | 1 5/8"  |