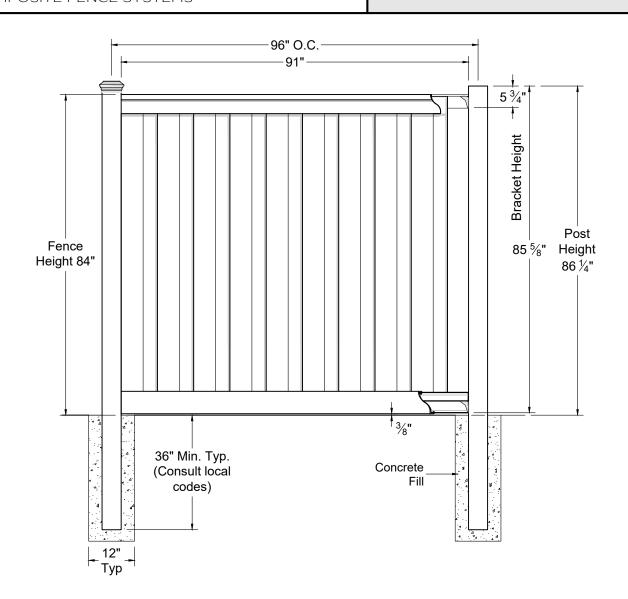

## NOTES:

- INSTALLATION TO BE COMPLETED PER MANUFACTURER'S SPECIFICATION.
- REFER TO YourNextFence.com FOR CONSTRUCTION DETAILS AND PRODUCT INFORMATION
- 3. DRAWING NOT TO SCALE.

| COMPONENT                                          |                    | QTY. | LENGTH |  |  |  |
|----------------------------------------------------|--------------------|------|--------|--|--|--|
| Post Cap                                           | Pyramid Flat Crown | 1    | N/A    |  |  |  |
| Post                                               | 5" x 5"            | 1    | 144"   |  |  |  |
| Top Rail                                           | ¶ 4" x 5"          | 1    | 91"    |  |  |  |
| Bottom Rail<br>/ <u>Picket</u><br>(Cut to 79 1/2") | 1" x 5 3/4"        | 19   | 91"    |  |  |  |
| Component lengths may vary                         |                    |      |        |  |  |  |