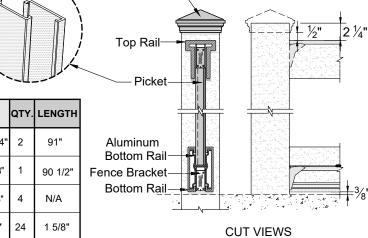

| COMPONENT               |                    |    | LENGTH  |
|-------------------------|--------------------|----|---------|
| Bottom Rail / Picket    | 1" x 5 3/4"        | 2  | 91"     |
| Aluminum Bottom<br>Rail | }{ 2 3/4" x 5 1/8" | 1  | 90 1/2" |
| Fence Bracket           | 1 1/4" x 3 1/8"    | 4  | N/A     |
| Ext. Wood Screw         | <b>├</b> #7        | 24 | 1 5/8"  |