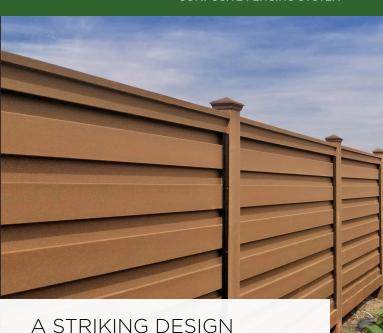

# Trex Solitudes COMPOSITE FENCING SYSTEM

For a contemporary look, choose Trex horizontal fencing: Solitudes™ or the FDS-exclusive Horizons™. The parallel lines create an eye-catching perimeter. Enhance your space with style.

# HORIZONS

Contemporary horizontal design with black metal frame