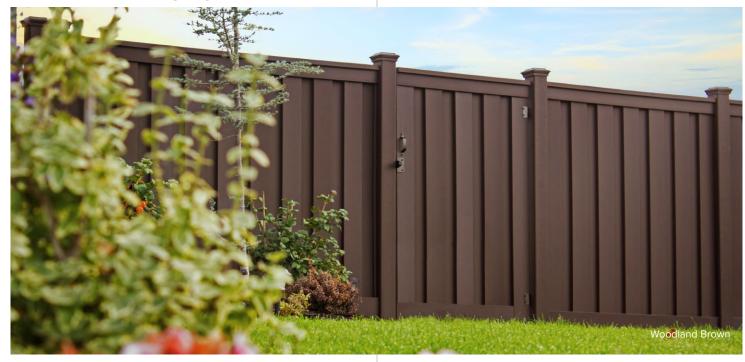

## SECLUSIONS

Vertical Interlocking design

#### STYLE

- 3 rich natural colors that complement any landscape
- Neighbor-friendly board-on-board design looks the same on both sides
- Adaptable for slopes and heights up to 12 ft
- Customizable for various applications

#### SERENITY

- Completely private interlocking pickets
- Never needs painting or staining
- Composed of 95% recycled materials

LASTING BEAUTY AND PRIVACY FROM EVERY ANGLE