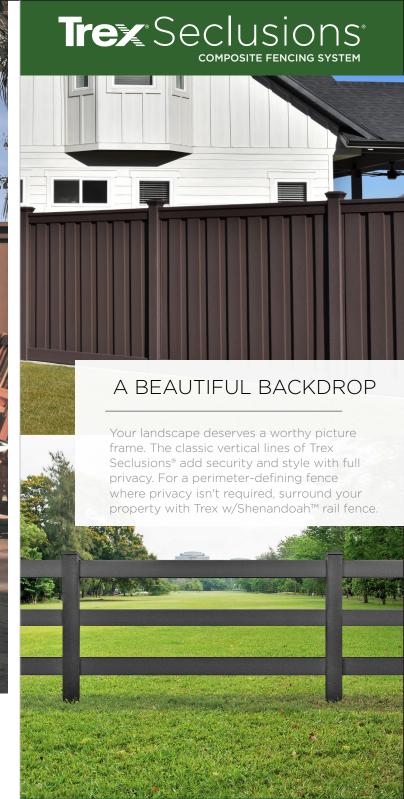

## SECLUSIONS

Vertical Interlocking design

## SHENANDOAH

Durable and attractive ranch rail