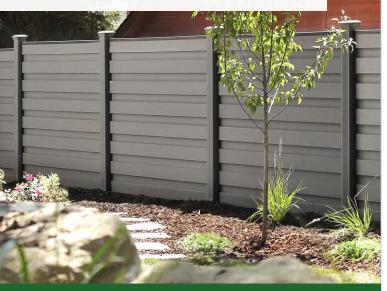

# Trex Solitudes COMPOSITE FENCING SYSTEM



For a contemporary look, choose Trex horizontal fencing: Solitudes™ or the FDS-exclusive Horizons™. The parallel lines create an eye-catching perimeter. Enhance your space with style.





#### WHY CHOOSE TREX FENCING?

#### STYLE

- 3 rich natural colors that complement any landscape
- Neighbor-friendly board-on-board design looks the same on both sides
- Adaptable for slopes and heights up to 12 ft
- Customizable for various applications

#### STRENGTH

- Backed by Trex's 25-year Residential and 10-year Commercial warranties
- Won't rot or splinter
- Resists insect damage
- Withstands hurricane-force winds

#### SERENITY

- Completely private interlocking pickets
- Never needs painting or staining
- Composed of 95% recycled materials



LASTING BEAUTY AND PRIVACY FROM EVERY ANGLE

## TrexFencingFDS.com • 877-700-8739

Trex\*, the Trex\* logo, Trex Seclusions\*, and Trex Solitudes™ are either federally registered trademarks, trademarks or trade dress of Trex Company, In