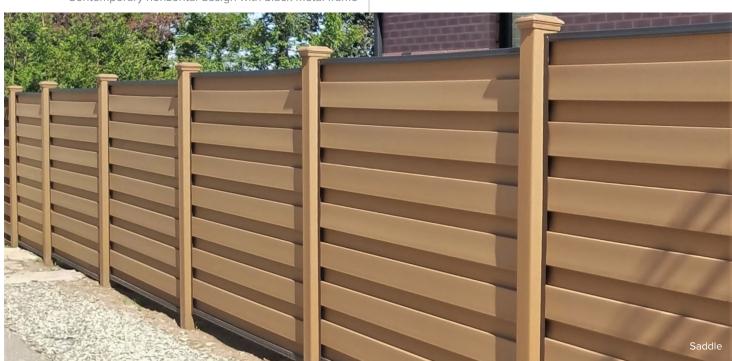

arks, trademarks or trade dress of Trex Company, Inc., Winchester, Virginia or its licensees. HORIZONS™ Horizontal Fence System (US Patent No. 97/918,15) and Shenandoah Rail Fence (patent pending) are trademarks of Fencing Supply Group. Copyright © 2024 Fencing Supply Group. All rights reserved.



STYLE. STRENGTH. SERENITY.

THIS IS YOUR NEXT FENCE.





## SECLUSIONS

Vertical Interlocking design



## SOLITUDES

Horizontal fence with composite top and bottom rail



## SHENANDOAH

Durable and attractive ranch rail



# HORIZONS

Contemporary horizontal design with black metal frame

## COLORS

Saddle Winches











### TREX PICKET SYSTEM



Interlocking Pickets

## INSTALLATION RESOURCES



Visit us online:

## TrexFencingFDS.com

- How to order
- Find an installer
- Style samples