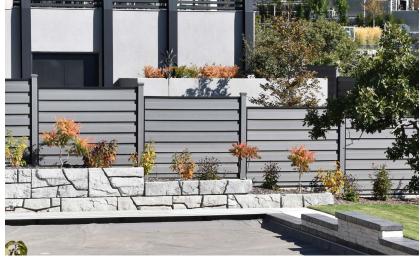

#### Horizons

Horizontally-oriented pickets with black metal frame with a contemporary privacy look

# SETTING A NEW STANDARD IN HORIZONTAL FENCE

# **Trex**<sup>®</sup> <sup>™</sup>Horizons<sup>™</sup>

 $\sim$ 

Designed to provide a privacy option in increasing popular modern homes and communities