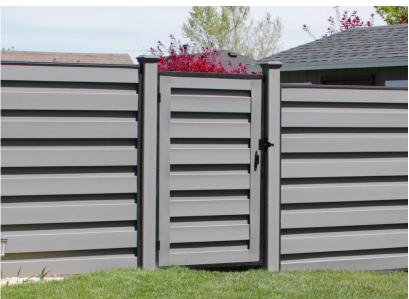

#### Horizons

Horizontally-oriented pickets with black metal frame with a contemporary privacy look

# **Trex**<sup>®</sup> <sup>™</sup>Horizons<sup>™</sup>

 $\sim$ 

Designed to provide a privacy option in increasing popular modern homes and communities