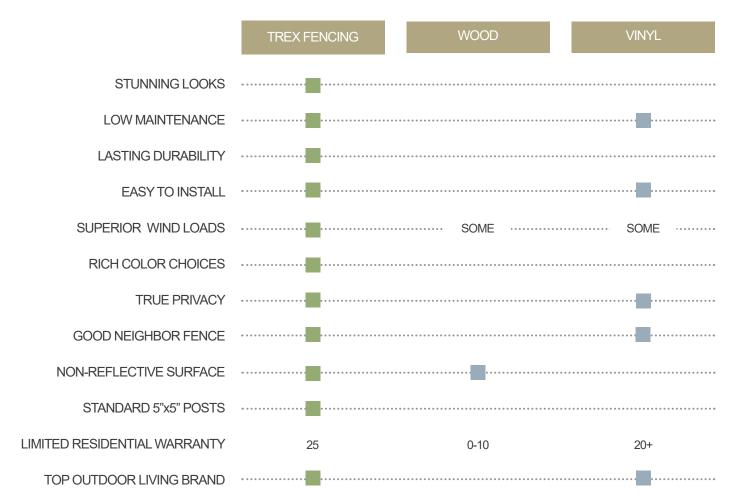

# THE TREX ADVANTAGE

Made from reclaimed wood fiber and recycled polyethylene, Trex Fencing offers unprecedented performance and aesthetics. With lasting beauty, low maintenance and high performance, it's exactly what you expect from Trex, the perfect fencing solution for your home, communities, and commercial applications.

Trex composite won't rot or splinter

Trex withstands 130+ MPH windloads

Resistant to termites and other pests

Trex never needs to be painted or stained

Trex materials are manufactured in the USA with 95% recycled contents

Making good on promises, Trex warranties provide peace of mind

Your outdoor living space deserves a worthy picture frame

Protect what matters to you. Trex Fencing maintains full privacy always