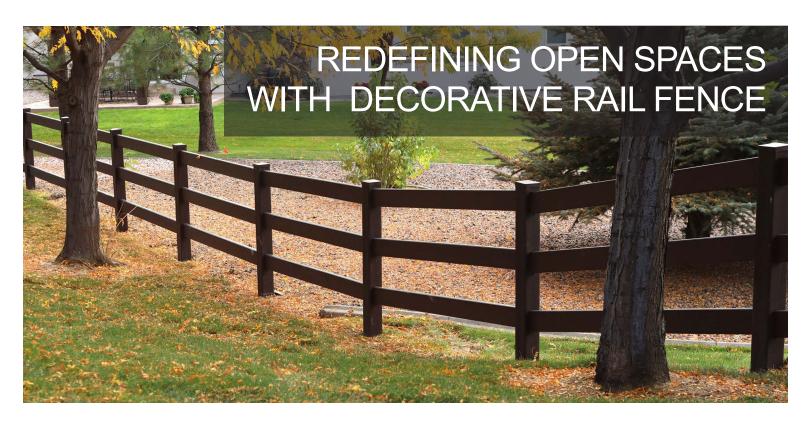

#### Shenandoah

Decorative rail fence available in 2-, 3-, and 4-rail configurations with routed posts

## **Trex** "Shenandoah"

The most innovative rail fence combining Trex composite with a patented rail insert