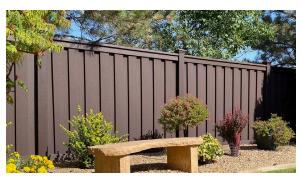

#### Solitudes

Horizontal-oriented pickets with composite top and bottom rails for a hybrid look of traditional and contemporary elements

# **Trex** Solitudes<sup>®</sup>

 $\checkmark$ 

Merging two popular styles. Introduced in 2019, our Solutides line combines the look of Seclusions and Horizons

Solitudes offers the same fully privacy of the other systems and the same sturdy, durable attributes that contribute to the longevity you can expect from Trex