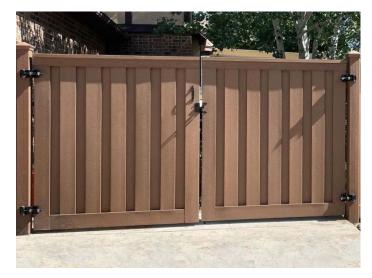

#### **Trex** GATES

Our gates are reinforced with a steel frame and are designed to match the look of the fence. Your gate follows the elegant lines of a Trex fence seamlessly

♥ .....

Available in single and double configurations. Perfect for residential and commercial applications