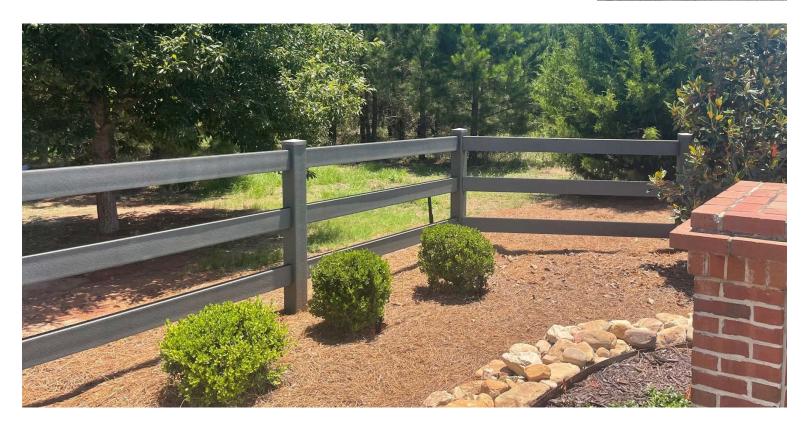

#### Shenandoah

Decorative rail fence available in 2-, 3-, and 4-rail configurations with routed posts

## **Trex** "Shenandoah"

The most innovative rail fence combining Trex composite with a patented rail insert