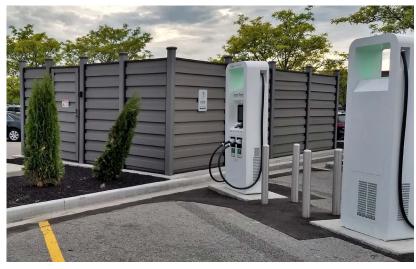

# SETTING A NEW STANDARD IN HORIZONTAL FENCE

# **Trex**<sup>®</sup> <sup>™</sup>Horizons<sup>™</sup>

 $\sim$ 

Designed to provide a privacy option in increasing popular modern homes and communities