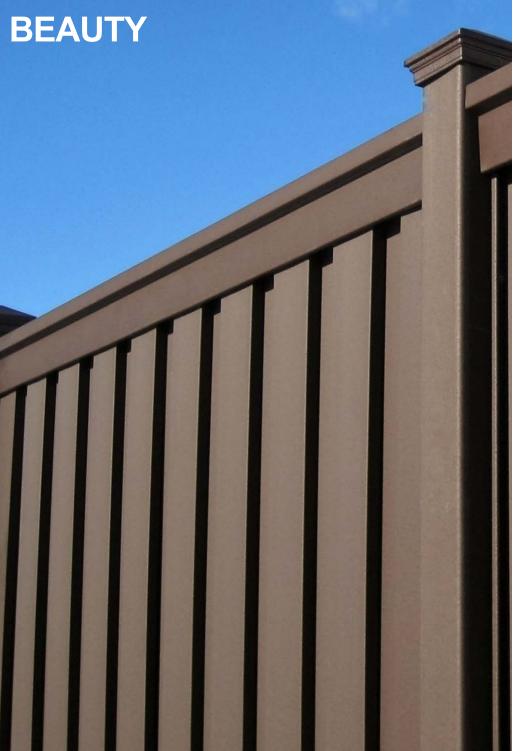

#### Seclusions

Vertically-oriented pickets with a traditional cap & trim, board-on-board look

### Trex Seclusions

- Our unique interconnecting picket design provides unprecedented strength
- Good-neighbor fence. Clean, finished appearance on both sides
- Proprietary bracket design allows for easy racking on slopes
- Installs with posts on 8' centers to save time, labor, and materials
- 6' H Seclusions meets Miami Dade wind load certification of 130 MPH steady winds and 147 MPH wind gusts