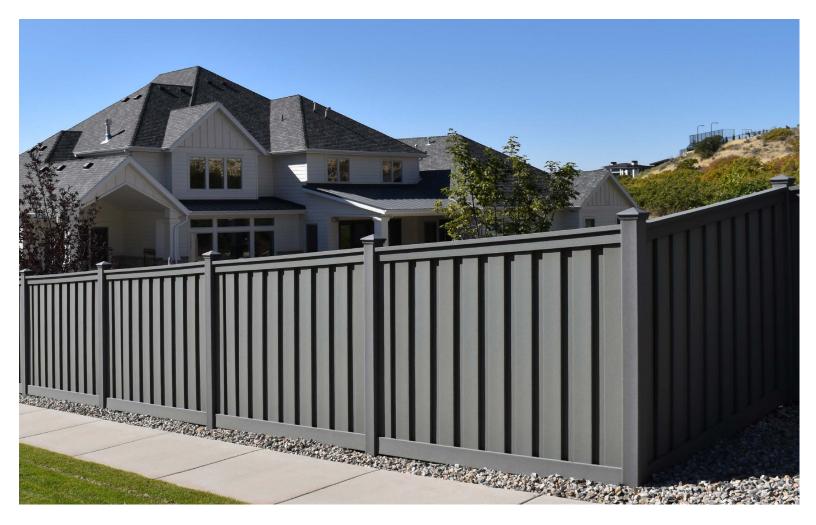

#### Seclusions

Vertically-oriented pickets with a traditional cap & trim, board-on-board look

### Trex Seclusions

- Our unique interconnecting picket design provides unprecedented strength
- Good-neighbor fence. Clean, finished appearance on both sides
- Proprietary bracket design allows for easy racking on slopes
- Installs with posts on 8' centers to save time, labor, and materials
- 6' H Seclusions meets Miami Dade wind load certification of 130 MPH steady winds and 147 MPH wind gusts