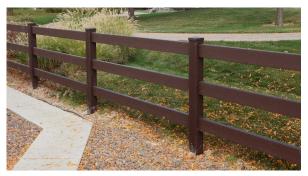

#### Shenandoah

Decorative rail fence available in 2-, 3-, and 4-rail configurations with routed posts

## **Trex** "Shenandoah"

The most innovative rail fence combining Trex composite with a patented rail insert