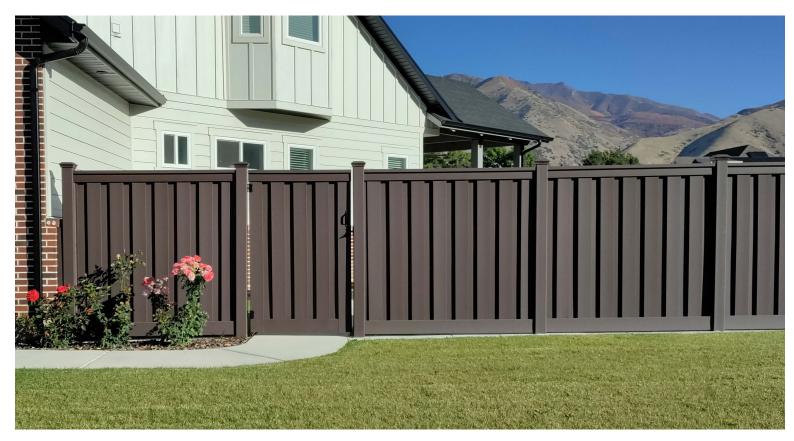

#### Seclusions

Vertically-oriented pickets with a traditional cap & trim, board-on-board look

### Trex Seclusions

- Our unique interconnecting picket design provides unprecedented strength
- Good-neighbor fence. Clean, finished appearance on both sides
- Proprietary bracket design allows for easy racking on slopes
- Installs with posts on 8' centers to save time, labor, and materials
- 6' H Seclusions meets Miami Dade wind load certification of 130 MPH steady winds and 147 MPH wind gusts