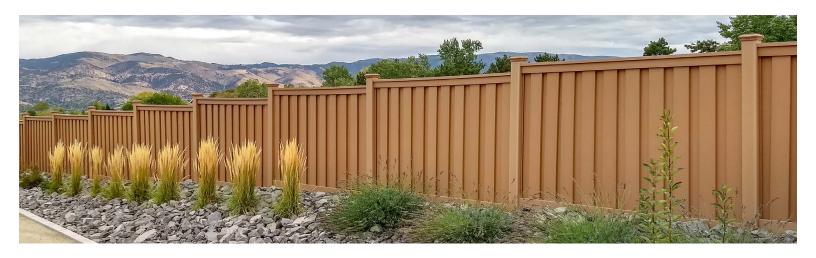

#### Seclusions

Vertically-oriented pickets with a traditional cap & trim, board-on-board look

### Trex Seclusions

- Our unique interconnecting picket design provides unprecedented strength
- Good-neighbor fence. Clean, finished appearance on both sides
- Proprietary bracket design allows for easy racking on slopes
- Installs with posts on 8' centers to save time, labor, and materials
- 6' H Seclusions meets Miami Dade wind load certification of 130 MPH steady winds and 147 MPH wind gusts

#### THREE RICH, NATURAL COLORS

WANT TO LEARN MORE? VISIT US AT

www.TrexFencingFDS.com

Setting a new standard for outdoor living

Toll Free 1-877-700-8739 Sales@TrexFencingFDS.com www.TrexFencingFDS.com