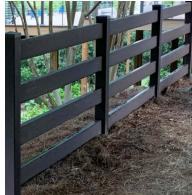

#### Shenandoah

Decorative rail fence available in 2-, 3-, and 4-rail configurations with routed posts

## **Trex** "Shenandoah"

The most innovative rail fence combining Trex composite with a patented rail insert