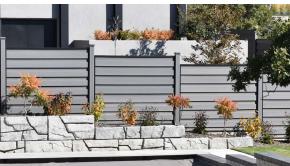

#### Horizons

Horizontally-oriented pickets with black metal frame with a contemporary privacy look

# **Trex**<sup>®</sup> <sup>™</sup>Horizons<sup>™</sup>

 $\sim$ 

Designed to provide a privacy option in increasing popular modern homes and communities