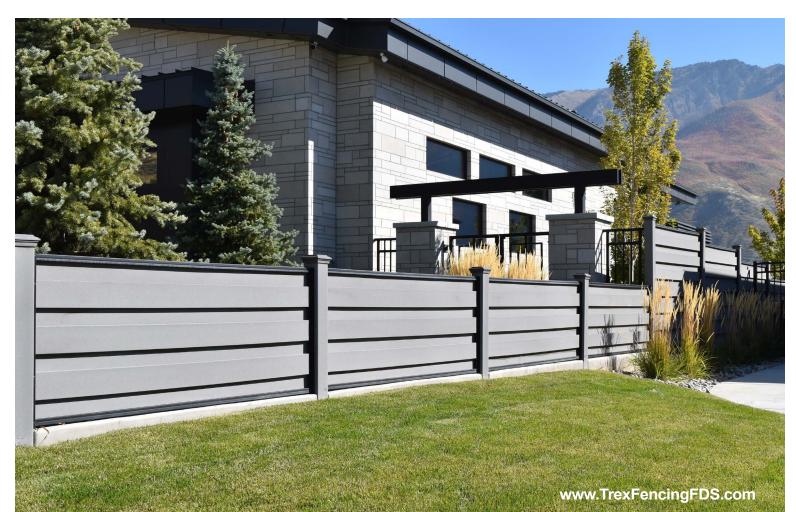

#### Horizons

Horizontally-oriented pickets with black metal frame with a contemporary privacy look

# SETTING A NEW STANDARD IN HORIZONTAL FENCE

# **Trex**<sup>®</sup> <sup>™</sup>Horizons<sup>™</sup>

 $\sim$ 

Designed to provide a privacy option in increasing popular modern homes and communities