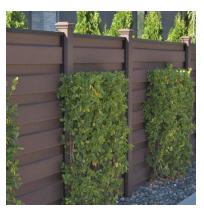

#### Seclusions

Vertically-oriented pickets with a traditional cap & trim, board-on-board look

### Trex Seclusions

- Our unique interconnecting picket design provides unprecedented strength
- Good-neighbor fence. Clean, finished appearance on both sides
- Proprietary bracket design allows for easy racking on slopes
- Installs with posts on 8' centers to save time, labor, and materials
- 6' H Seclusions meets Miami Dade wind load certification of 130 MPH steady winds and 147 MPH wind gusts