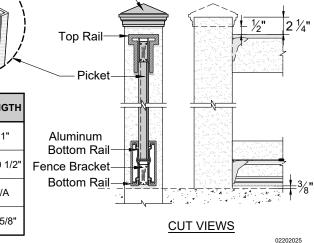

| 1 | COMPONENT               |                    | QTY. | LENGTH  |
|---|-------------------------|--------------------|------|---------|
|   | Bottom Rail / Picket    | 1" x 5 3/4"        | 2    | 91"     |
|   | Aluminum Bottom<br>Rail | }{ 2 3/4" x 5 1/8" | 1    | 90 1/2" |
|   | Fence Bracket           | 1 1/4" x 3 1/8"    | 4    | N/A     |
|   | Ext. Wood Screw         | <b>├</b> #7        | 24   | 1 5/8"  |

Post Cap

543 E. 600 S. Provo, UT 84606 1-877-700-8739 - TrexFencingFDS.com

Copyright © 2025. FDS FENCE DISTRIBUTORS. All rights reserved. Modification or reproduction is prohibited without written permission.