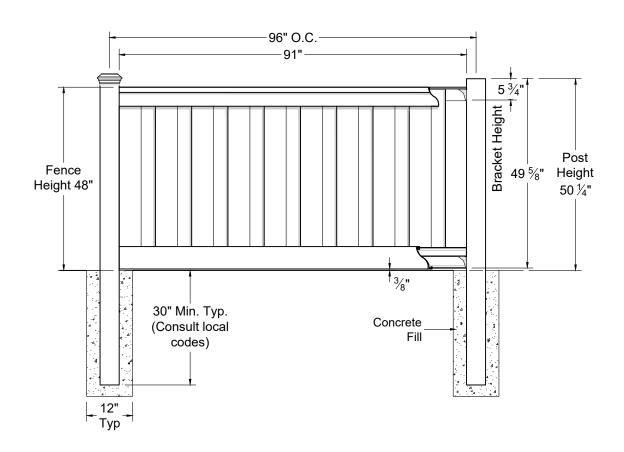

## Fence Height: 4'

## NOTES:

- 1. INSTALLATION TO BE COMPLETED PER MANUFACTURER'S SPECIFICATION.
- 2. REFER TO TrexFencingFDS.com FOR CONSTRUCTION DETAILS AND PRODUCT INFORMATION
- 3. DRAWING NOT TO SCALE.

| COMPONENT          |                                      | LENGTH                                                            |                                                          |
|--------------------|--------------------------------------|-------------------------------------------------------------------|----------------------------------------------------------|
| Pyramid Flat Crown | 1                                    | N/A                                                               |                                                          |
| 5" x 5"            | 1                                    | 84"                                                               |                                                          |
| ¶ 4" x 5"          | 1                                    | 91"                                                               |                                                          |
| 3 1" x 5 3/4"      | 9.5                                  | 91"                                                               |                                                          |
|                    | Pyramid Flat Crown  5" x 5"  4" x 5" | Pyramid Flat Crown 1  5" x 5" 1  4" x 5" 1  1 2 3 1" x 5 3/4" 9.5 | 1 N/A  5" x 5" 1 84"  4" x 5" 1 91"  1" x 5 3/4" 9.5 91" |

| 1 | COMPONENT               |                    | QTY. | LENGTH  |
|---|-------------------------|--------------------|------|---------|
|   | Bottom Rail / Picket    | 1" x 5 3/4"        | 2    | 91"     |
|   | Aluminum Bottom<br>Rail | }{ 2 3/4" x 5 1/8" | 1    | 90 1/2" |
|   | Fence Bracket           | 1 1/4" x 3 1/8"    | 4    | N/A     |
|   | Ext. Wood Screw         | <b>├</b> #7        | 24   | 1 5/8"  |